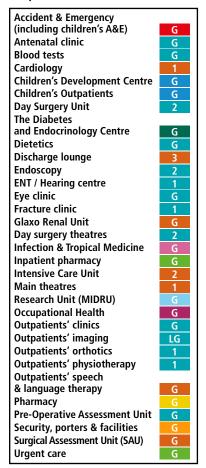

## **Heartlands Hospital**

## site map

# University Hospitals Birmingham NHS Foundation Trust

Department Level



#### Wards

Tower Block
Wards 1 to 12 and Wards 31 and 32

Centre Block Wards 19 to 30 Same Day Emergency Care (SDEC) Medical Assessment Unit (MAU)

Children's Inpatients
Assessment Unit
Blood tests
High Dependency Unit
Wards 14 to 16 (Children's Wards)
Wards 17 to 18 (Adult Wards)

Princess of Wales Women's Unit
Assessment Units:
Gynaecology • Maternity Day
Maternity Urgent
Neonatal Unit
Maternity Wards:
Aspen • Blossom • Cedar
Delivery Suite • Eden • Maple
Willow Suite



### Key to symbols