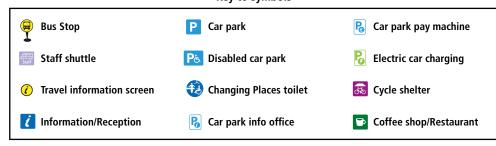

## **Heartlands Hospital**

## site map

# University Hospitals Birmingham NHS Foundation Trust

Department Level



#### Wards

Tower Block
Wards 1 to 12 and Wards 31 and 32

Centre Block Wards 19 to 30 Same Day Emergency Care (SDEC) Medical Assessment Unit (MAU)

Children's Inpatients
Assessment Unit
Blood tests
High Dependency Unit
Wards 14 to 16 (Children's Wards)
Wards 17 to 18 (Adult Wards)

Princess of Wales Women's Unit
Assessment Units:
Gynaecology • Maternity Day
Maternity Urgent
Neonatal Unit
Maternity Wards:
Aspen • Blossom • Cedar
Delivery Suite • Eden • Maple
Willow Suite



### Key to symbols