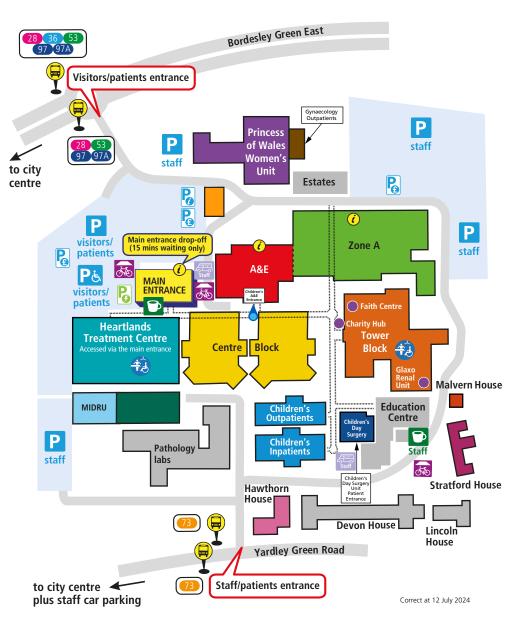

## **Heartlands Hospital**

## site map

# University Hospitals Birmingham NHS Foundation Trust

Department Level

#### Wards

Tower Block
Wards 1 to 12 and Wards 31 and 32

Centre Block Wards 19 to 30 Same Day Emergency Care (SDEC) Medical Assessment Unit (MAU)

Children's Inpatients
Assessment Unit
Blood tests
High Dependency Unit
Wards 14 to 16 (Children's Wards)
Wards 17 to 18 (Adult Wards)

Princess of Wales Women's Unit
Assessment Units:
Gynaecology • Maternity Day
Maternity Urgent
Neonatal Unit
Maternity Wards:
Aspen • Blossom • Cedar
Delivery Suite • Eden • Maple
Willow Suite