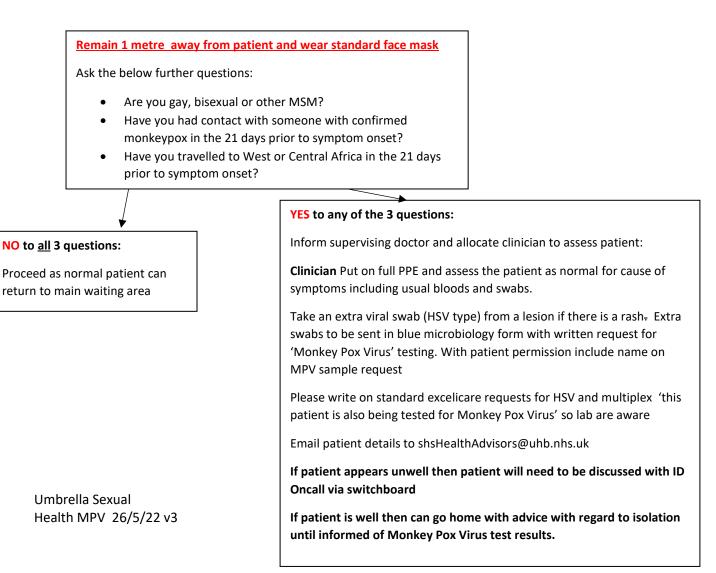

|                                                              |
|                                                  |                                                              |
|                                                  |                                                              |
|                                                  |                                                              |
|                                                  |                                                              |

MPX DOCUMENT

## Umbrella Sexual Health Monkeypox triage Patients in clinic

## Reception

To make sure you see the correct person and are assessed correctly we are asking everyone some additional questions.



## Nurse in Charge / Assessment Nurse