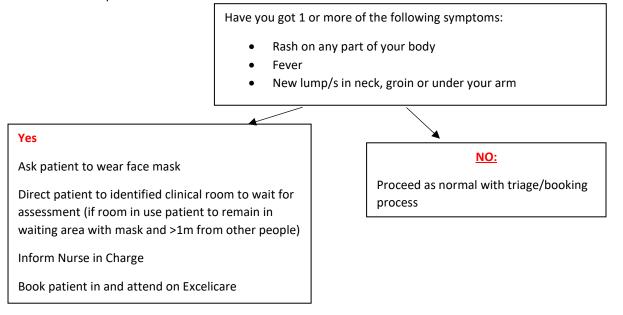

## Reception

To make sure you see the correct person and are assessed correctly we are asking everyone some additional questions.