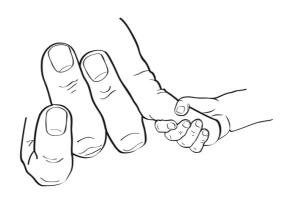

#### If you wish to use this service:

We can arrange to photograph your child at rest.

During this time we can capture photographs of your child's hands, facial details such as eyelashes, their feet or include special props such as a teddy bear or a wedding band.

# **Suggested views**

Please see examples of suggested views. If you would like something that is not shown here, please talk to a member of the nursing staff or the photographer.