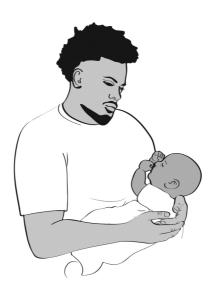

# **Suggested views**

Please see examples of suggested views. If you would like something that is not shown here, please talk to a member of the nursing staff or the photographer.

#### If you wish to use this service:

We can arrange to photograph your child at rest.

During this time we can capture photographs of your child's hands, facial details such as eyelashes, their feet or include special props such as a teddy bear or a wedding band.

You are able to be present throughout the photography if you wish. We can also photograph you and your child or relative together, or include other family members in the photographs.