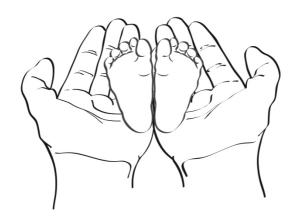

#### If you wish to use this service:

We can arrange to photograph your child at rest.

During this time we can capture photographs of your child's hands, facial details such as eyelashes, their feet or include special props such as a teddy bear or a wedding band.

# **Suggested views**

Please see examples of suggested views. If you would like something that is not shown here, please talk to a member of the nursing staff or the photographer.