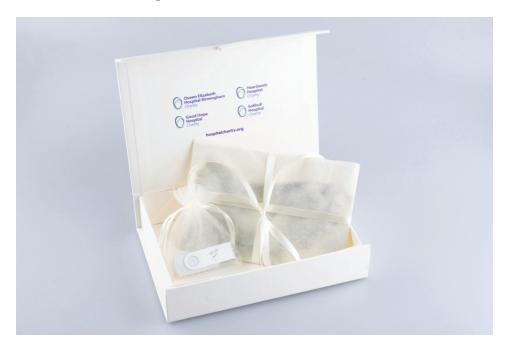

# **Printed photographs**

The photographs will be printed in black and white, which will be presented in a photo mount box. You will also receive digital copies of all the individual images on a USB stick.