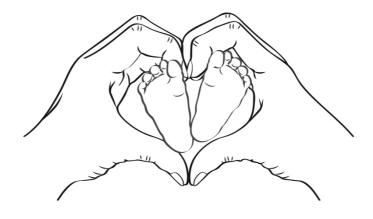

#### If you wish to use this service:

We can arrange to photograph your child at rest.

During this time we can capture photographs of your child's hands, facial details such as eyelashes, their feet or include special props such as a teddy bear or a wedding band.

# **Suggested views**

Please see examples of suggested views. If you would like something that is not shown here, please talk to a member of the nursing staff or the photographer.