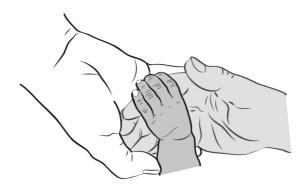

#### If you wish to use this service:

We can arrange to photograph your child at rest.

During this time we can capture photographs of your child's hands, facial details such as eyelashes, their feet or include special props such as a teddy bear or a wedding band.

# **Suggested views**

Please see examples of suggested views. If you would like something that is not shown here, please talk to a member of the nursing staff or the photographer.