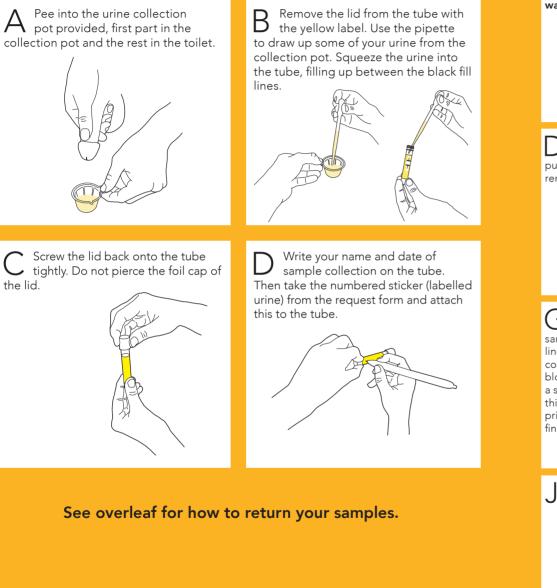

a blood sample. You need to provide both samples. Please read and follow the instructions overleaf carefully to do this. Incorrectly collected samples will not be tested.

To get a full set of test results, please complete all samples.

If unable to complete all samples, please still send the ones completed for testing.

You must also complete the enclosed request form in **black** ink.

Do not use this kit if it has damaged packaging, the seal has been broken or it is outside of its expiry date.

All products used within Umbrella sampling collection kits for testing your samples are CE approved for use in the UK.

For further guidance on how to use this kit, visit **www.umbrellahealth.co.uk/ss-kits** or scan this code:



PA

## How to collect and send your samples

#### 1. Urine sample



### **2. Blood Sample** – Taking the sample is easier when done standing up. To watch a video about how to take your sample visit: **umbrellahealth.co.uk/blood**