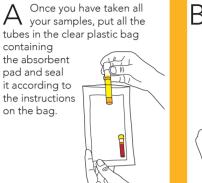

To get a full set of test results, please complete all samples.

If unable to complete all samples, please still send the ones completed for testing.

You must also complete the enclosed request form in **black** ink.