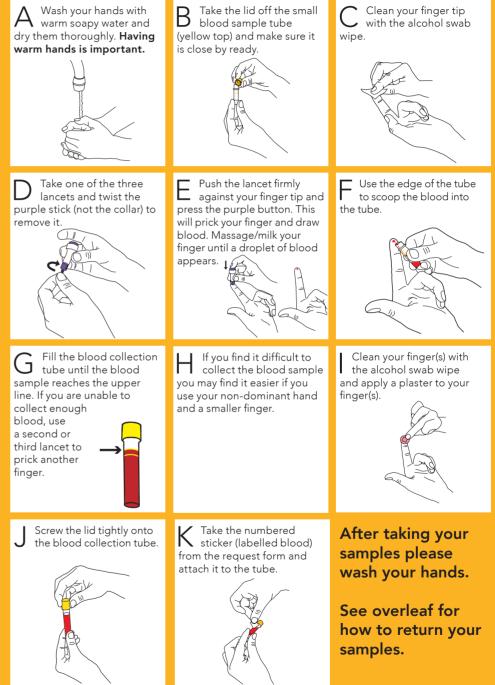

### **2. Blood Sample** – Taking the sample is easier when done standing up. To watch a video about how to take your sample visit: **umbrellahealth.co.uk/blood**