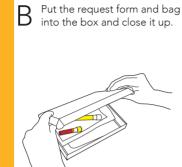

C Put the box into the prepaid envelope, seal the envelope and post immediately.

D Any waste items can be placed into general household waste.